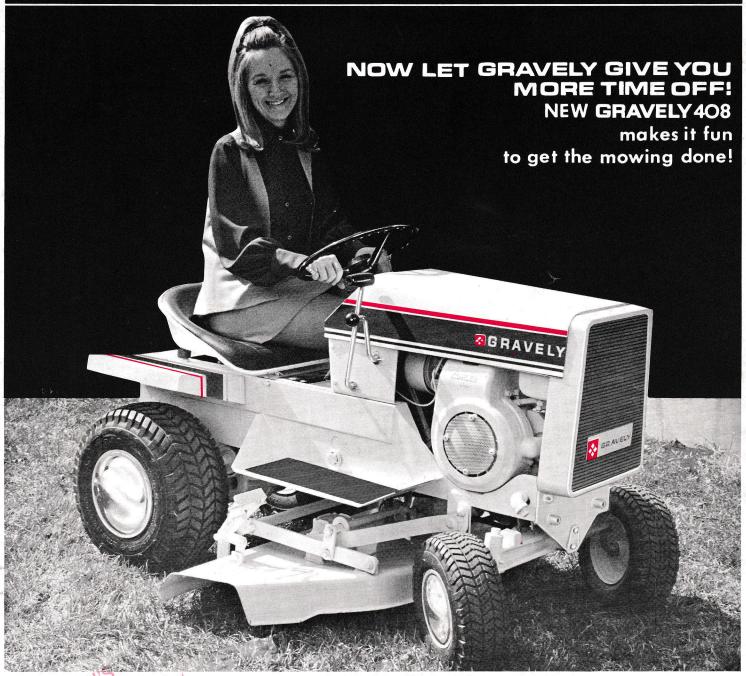

## Built Better Built Stronger — to last Longer — by GRAVELY

8HP

You deserve more time to enjoy life—more value for your money. Gravely gives you both with a sporty little lawn tractor that's maneuverable as a mongoose, rugged as a grizzly; you ride in style while you and your lawn become the envy of the neighborhood.

Enjoy the sports car handling, four on the floor, instant forward and reverse, electric start, wide comfortable floorboards... Convenient control console for easy operation... built to last, to mow and keep on mowing, season after season. Thirty-four inch mower to manicure your lawn; adjusts from the tractor seat, attaches and detaches without tools, in seconds. A snowthrower and dozer blade to dig you out fast in winter snows.